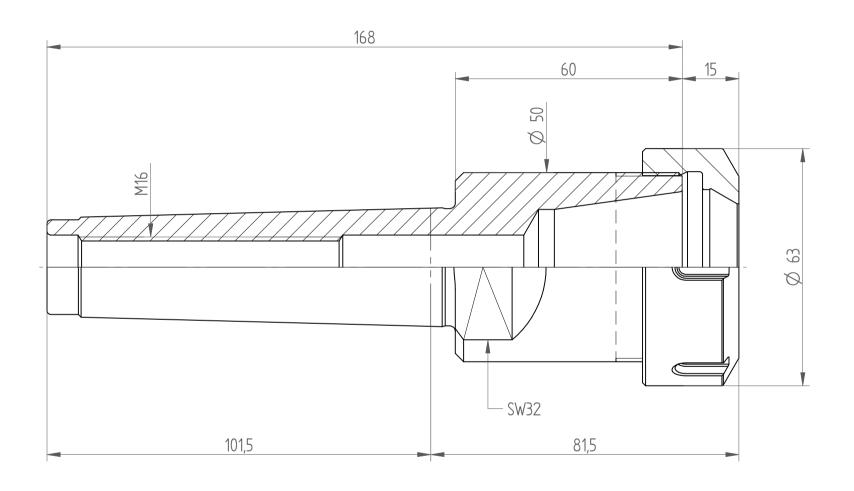

REGO-FIX AG Obermattweg 60 4456 Tenniken / Switzerland

Phone +41 61 976 14 66 Fax +41 61 976 14 14 www.rego-fix.com This is a non-controlled copy. All information given herein is subject to change without notice  ${\sf N}$ 

The information given herein has been carefully checked and is believed to be correct. REGO-FIX, however, assumes no responsibility or liability for any errors, inaccuracies or omissions that may appear in this drawing

This document is subject to copyright laws. No part of this document may be reproduced or transmitted in any form or any means, electronic or mechanic, for any purpose, without the express written permission of REGO-FIX

Type: MK4\_ER40x082

Part No.: 270414000

Date: 17.02.2015

Scale: 1:1